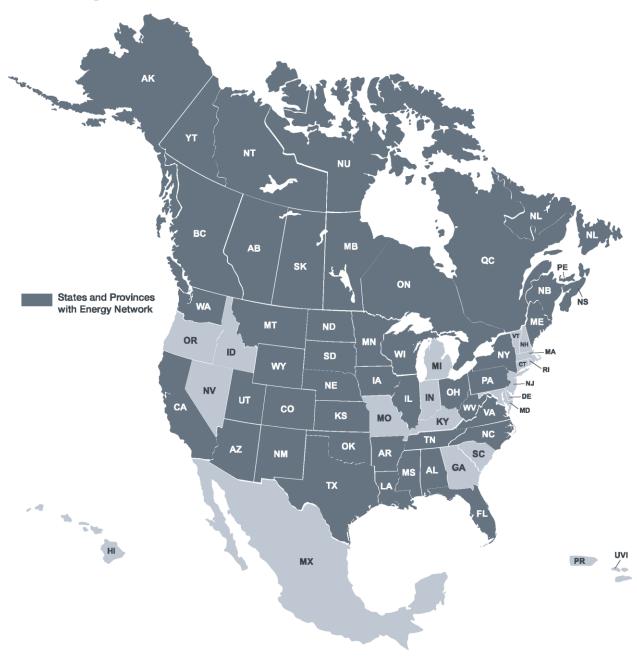

## 2023 Q3.2 North America Energy Data

## **Coverage & Statistics**

The following states/provinces have existing energy network (lease roads) and Places:

| REGION        | NETWORK  | PLACE TYPES |          |                     |
|---------------|----------|-------------|----------|---------------------|
|               |          | WELL        | FACILITY | LAND SURVEY ADDRESS |
| UNITED STATES |          |             |          |                     |
| ALABAMA       | ✓        |             |          |                     |
| ALASKA        | ✓        | ✓           |          |                     |
| ARIZONA       | ✓        |             |          |                     |
| ARKANSAS      | ✓        | ✓           |          | ✓                   |
| CALIFORNIA    | ✓        | ✓           |          | ✓                   |
| COLORADO      | ✓        | ✓           | ✓        | ✓                   |
| FLORIDA       | ✓        |             |          |                     |
| ILLINOIS      | ✓        |             |          |                     |
| IOWA          | ✓        |             |          |                     |
| KANSAS        | ✓        | ✓           |          |                     |
| LOUISIANA     | ✓        | ✓           | ✓        | ✓                   |
| MAINE         | ✓        |             |          |                     |
| MINNESOTA     | ✓        |             |          |                     |
| MISSISSIPPI   | ✓        | ✓           |          | ✓                   |
| MONTANA       | ✓        | ✓           | ✓        | ✓                   |
| NEBRASKA      | ✓        |             |          |                     |
| NEW MEXICO    | ✓        | ✓           | ✓        | ✓                   |
| NEW YORK      | ✓        | ✓           |          |                     |
| NORTH         | ✓        |             |          |                     |
| CAROLINA      |          |             |          |                     |
| NORTH DAKOTA  | ✓        | ✓           | ✓        | ✓                   |
| OHIO          | ✓        | ✓           |          | ✓                   |
| OKLAHOMA      | ✓        | ✓           | ✓        | ✓                   |
| PENNSYLVANIA  | ✓        | ✓           |          |                     |
| SOUTH DAKOTA  | ✓        |             |          |                     |
| TENNESSEE     | ✓        |             |          |                     |
| TEXAS         | ✓        | ✓           |          |                     |
| UTAH          | ✓        | ✓           | ✓        | ✓                   |
| VIRGINIA      | ✓        |             |          |                     |
| WASHINGTON    | ✓        |             |          |                     |
| WEST VIRGINIA | <b>√</b> | ✓           |          |                     |
| WISCONSIN     | ✓        |             |          |                     |
| WYOMING       | ✓        | ✓           | <b>✓</b> | ✓                   |
| CANADA        |          |             |          |                     |
| ALBERTA       | ✓        | ✓           | ✓        | ✓                   |
| BRITISH       | ✓        | ✓           | <b>✓</b> | ✓                   |
| COLUMBIA      |          |             |          |                     |
| MANITOBA      | ✓        | ✓           |          | ✓                   |
| NEW           | ✓        |             |          |                     |
| BRUNSWICK     |          |             |          |                     |
| NEW LABRADOR  | ✓        |             |          |                     |

| NORTHWEST     | ./       |   |   |
|---------------|----------|---|---|
| TERRITORIES   | <b>v</b> |   |   |
| NOVA SCOTIA   | ✓        |   |   |
| NUNAVUT       | ✓        |   |   |
| ONTARIO       | ✓        |   |   |
| PRINCE EDWARD | ./       |   |   |
| ISLAND        | •        |   |   |
| QUEBEC        |          |   |   |
| SASKATCHEWAN  | ✓        | ✓ | ✓ |
| YUKON         | ./       |   |   |
| TERRITORY     | •        |   |   |