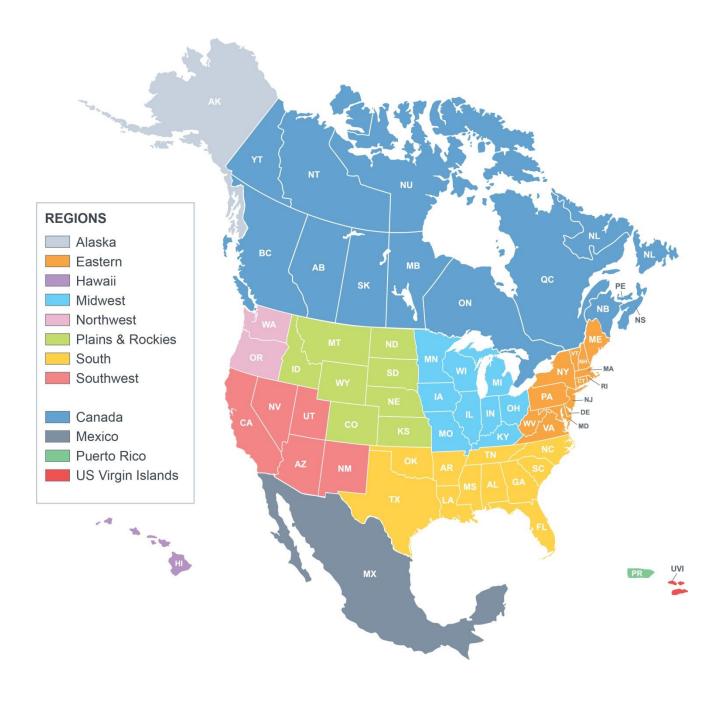

## **Select Regional Updates**

The release notes are grouped into the following regions. Please note that only select updates are summarized. Other enhancements may also be included in this release.

## **ALASKA**

| Region | NEW CONSTRUCTION & OTHER UPDATES                                                                                             |
|--------|------------------------------------------------------------------------------------------------------------------------------|
| ALASKA | Updates to the road network were made in the following counties:     Fairbanks North Star Borough, Matanuska-Susitna Borough |

## **EASTERN** region

| State         | NEW CONSTRUCTION & OTHER UPDATES                                                                                                                                                                                                                                       |
|---------------|------------------------------------------------------------------------------------------------------------------------------------------------------------------------------------------------------------------------------------------------------------------------|
| DELAWARE      | Updates to the road network were made in the following county: New Castle                                                                                                                                                                                              |
| MASSACHUSETTS | Updates to the road network were made in the following counties:     Barnstable, Plymouth                                                                                                                                                                              |
| MAINE         | Updates to the road network were made in the following counties:     Androscoggin, Knox                                                                                                                                                                                |
| NEW HAMPSHIRE | Updates to the road network were made in the following counties: Sullivan                                                                                                                                                                                              |
| NEW JERSEY    | Updates to the road network were made in the following counties:     Cumberland, Gloucester, Ocean                                                                                                                                                                     |
| PENNSYLVANIA  | <ul> <li>Updates to the road network were made in the following counties: Carbon,</li> <li>Forest</li> </ul>                                                                                                                                                           |
| VIRGINIA      | <ul> <li>US-211 and Northcott Drive Roundabout – The intersection of US-211 and Northcott Drive was reconfigured into a roundabout. Luray, VA 38.662744N, 78.478799W</li> <li>Updates to the road network were made in the following county: Prince William</li> </ul> |
| WEST VIRGINIA | Updates to the road network were made in the following counties: Fayette,     Morgan, Randolph, Roane                                                                                                                                                                  |

## **HAWAII**

| State  | NEW CONSTRUCTION & OTHER UPDATES                                                   |
|--------|------------------------------------------------------------------------------------|
| HAWAII | Updates to the road network were made in the following counties: Hawaii,     Kauai |

## **MIDWEST** region

| State     | NEW CONSTRUCTION & OTHER UPDATES                                                                                                                                                                                                                                                                                                                                                                                                                                                                                                                                                                                                                                                    |
|-----------|-------------------------------------------------------------------------------------------------------------------------------------------------------------------------------------------------------------------------------------------------------------------------------------------------------------------------------------------------------------------------------------------------------------------------------------------------------------------------------------------------------------------------------------------------------------------------------------------------------------------------------------------------------------------------------------|
| ILLINOIS  | <ul> <li>US-6 and IL-178 Roundabout – The intersection of US-6 and IL-178 was reconfigured into a roundabout. North Utica, IL 41.361119N, 89.010391W</li> <li>Updates to the road network were made in the following counties: Edgar, Wabash, White</li> </ul>                                                                                                                                                                                                                                                                                                                                                                                                                      |
| INDIANA   | Updates to the road network were made in the following counties:     Hamilton, Vanderburgh                                                                                                                                                                                                                                                                                                                                                                                                                                                                                                                                                                                          |
| IOWA      | Updates to the road network were made in the following counties:     Franklin, Jefferson, Winneshiek                                                                                                                                                                                                                                                                                                                                                                                                                                                                                                                                                                                |
| KENTUCKY  | <ul> <li>Updates to the road network were made in the following counties: Boone,</li> <li>Fayette</li> </ul>                                                                                                                                                                                                                                                                                                                                                                                                                                                                                                                                                                        |
| MINNESOTA | <ul> <li>County Route 4 and County Route 133 Roundabout – The intersection of County Route 4 and County Route 133 was reconfigured into a roundabout. Sartell, MN 45.607809N, 94.2607368W</li> <li>I-94 Exit 100 Dumbbell Interchange – The junction of I-94, MN-27 and County Route 45 was reconfigured into a dumbbell interchange. Alexandria, MN 45.860359N, 95.428488W</li> <li>US-59 and County Route 3 Roundabout – The intersection of US-59 and County Route 3 was reconfigured into a roundabout. Thief River Falls, MN 48.019584N, 96.054922W</li> <li>Updates to the road network were made in the following counties: Douglas, Le Sueur, Mille Lacs, Wright</li> </ul> |
| MISSOURI  | Updates to the road network were made in the following counties: Bates,     Bollinger, Boone, Carroll, Chariton, Clark, Dallas, Dent, Douglas,     Gasconade, Henry, Hickory, Howard, Iron, Jefferson, Madison, Maries,     Miller, Monroe, Ozark, Putnam, Reynolds, Shannon, St. Louis, Ste.     Genevieve, Texas, Webster                                                                                                                                                                                                                                                                                                                                                         |
| OHIO      | OH-241, Boettler Road and Franks Parkway Roundabout – The intersection                                                                                                                                                                                                                                                                                                                                                                                                                                                                                                                                                                                                              |

## **NORTHWEST region**

| State      | NEW CONSTRUCTION & OTHER UPDATES                                                                                                                                                                                                                                                                                                                                                                                                                                                                                                                                                                                                                                                                                                                                                                                                                |
|------------|-------------------------------------------------------------------------------------------------------------------------------------------------------------------------------------------------------------------------------------------------------------------------------------------------------------------------------------------------------------------------------------------------------------------------------------------------------------------------------------------------------------------------------------------------------------------------------------------------------------------------------------------------------------------------------------------------------------------------------------------------------------------------------------------------------------------------------------------------|
| OREGON     | <ul> <li>Bents Road Intersection—Bents Road intersection with Ehlen Road was moved 800 feet to the west. Aurora, OR 45.235900N, 122.810927W</li> <li>US-20 and Old Bend Redmond Highway Roundabout — The intersection of US-20 and Old Bend Redmond Highway was reconfigured into a roundabout. Bend, OR 44.119009N, 121.316734W</li> <li>Updates to the road network were made in the following counties: Deschutes, Marion</li> </ul>                                                                                                                                                                                                                                                                                                                                                                                                         |
| WASHINGTON | <ul> <li>WA-28 and Road U Northwest Roundabout – The intersection of WA-28 and Road U Northwest was reconfigured into a roundabout. Quincy, WA 47.161075N, 119.853203W</li> <li>US-2/US-97, WA-285 and Easy Street Roundabout – The intersection of US-2/US-97, WA-285 and Easy Street was reconfigured into a roundabout. Wenatchee, WA 47.468511N, 120.336138W</li> <li>West Van Giesen Street and Thayer Drive Roundabout - The intersection of West Van Giesen Street and Thayer Drive was reconfigured into a roundabout. Richland, WA 46.293035N, 119.290065W</li> <li>WA-240 and WA-225 Roundabout – The intersection of WA-240 and WA-225 was reconfigured into a roundabout. West Richland, WA 46.383314N, 119.422683W</li> <li>Updates to the road network were made in the following counties: Clallam, Cowlitz, Skamania</li> </ul> |

## **PLAINS and ROCKIES region**

| State        | NEW CONSTRUCTION & OTHER UPDATES                                                                                                                                                                                                                                                                                                                                                                                                                                                                                                                                                                                     |  |  |
|--------------|----------------------------------------------------------------------------------------------------------------------------------------------------------------------------------------------------------------------------------------------------------------------------------------------------------------------------------------------------------------------------------------------------------------------------------------------------------------------------------------------------------------------------------------------------------------------------------------------------------------------|--|--|
| COLORADO     | Updates to the road network were made in the following counties:     Broomfield, Custer, Douglas, Routt, Saguache, Washington                                                                                                                                                                                                                                                                                                                                                                                                                                                                                        |  |  |
| IDAHO        | <ul> <li>North Can Ada Road, Idaho Center Boulevard and Cherry Lane         Roundabout – The intersection of North Can Ada Road, Idaho Center         Boulevard and Cherry Lane was reconfigured into a roundabout. Nampa, ID         43.619601N, 116.513147W</li> <li>U-Turn for Lakeshore Drive – A new u-turn just south of Denali Road         transferring southbound US-95 traffic to northbound US-95. Sagle, ID         48.232546N, 116.539975W</li> <li>Updates to the road network were made in the following counties: Ada,         Adams, Bear Lake, Benewah, Butte, Camas, Caribou, Kootenai</li> </ul> |  |  |
| KANSAS       | <ul> <li>Updates to the road network were made in the following counties: Barber,</li> <li>Clark, Decatur, Graham, Haskell, Kiowa, Rawlins, Riley, Sheridan,</li> <li>Stanton</li> </ul>                                                                                                                                                                                                                                                                                                                                                                                                                             |  |  |
| MONTANA      | Updates to the road network were made in the following counties: Custer,     Fallon, Gallatin, Mineral, Park, Richland, Toole                                                                                                                                                                                                                                                                                                                                                                                                                                                                                        |  |  |
| NEBRASKA     | Updates to the road network were made in the following counties: Adams,     Antelope, Box Butte, Cheyenne, Dawes, Hall, Holt, Lancaster, Otoe,     Platte, Saunders, Scotts Bluff, Seward, York                                                                                                                                                                                                                                                                                                                                                                                                                      |  |  |
| NORTH DAKOTA | Updates to the road network were made in the following counties:     McIntosh                                                                                                                                                                                                                                                                                                                                                                                                                                                                                                                                        |  |  |
| SOUTH DAKOTA | Updates to the road network were made in the following counties: Beadle,     Bon Homme, Codington, Fall River, Harding, Lawrence, Oglala Lakota,     Perkins                                                                                                                                                                                                                                                                                                                                                                                                                                                         |  |  |

## **SOUTH region**

| State    | NEW CONSTRUCTION & OTHER UPDATES                                                                                                                                                                                                                                                                                                                                                                                                                                                                                                                                                                                                                                                                                                                                                                                                                                                                                                                                                                                                                                                                                                                                                                                                                                                                                                                                                                                                                                                                                                                                                                         |  |
|----------|----------------------------------------------------------------------------------------------------------------------------------------------------------------------------------------------------------------------------------------------------------------------------------------------------------------------------------------------------------------------------------------------------------------------------------------------------------------------------------------------------------------------------------------------------------------------------------------------------------------------------------------------------------------------------------------------------------------------------------------------------------------------------------------------------------------------------------------------------------------------------------------------------------------------------------------------------------------------------------------------------------------------------------------------------------------------------------------------------------------------------------------------------------------------------------------------------------------------------------------------------------------------------------------------------------------------------------------------------------------------------------------------------------------------------------------------------------------------------------------------------------------------------------------------------------------------------------------------------------|--|
| ALABAMA  | AL-20 Overpass Project – The junction of US-72/AL-20 and Mitchell Road was reconfigured from an at grade intersection to an overpass connecting Mitchell Road to US-72 by roundabouts and ramps. Decatur, AL 34.62757N, 86.913854W                                                                                                                                                                                                                                                                                                                                                                                                                                                                                                                                                                                                                                                                                                                                                                                                                                                                                                                                                                                                                                                                                                                                                                                                                                                                                                                                                                       |  |
| ARKANSAS | Updates to the road network were made in the following counties: Benton, Izard, Polk                                                                                                                                                                                                                                                                                                                                                                                                                                                                                                                                                                                                                                                                                                                                                                                                                                                                                                                                                                                                                                                                                                                                                                                                                                                                                                                                                                                                                                                                                                                     |  |
| FLORIDA  | <ul> <li>US-41/FL-45 and FL-789 Roundabout – The intersection of US-41/FL-45 and FL-789 was reconfigured into a roundabout. Sarasota, FL 27.33555N, 82.54678W</li> <li>FL-211 and St Johns Avenue Roundabout – The intersection of FL-211 and St Johns Avenue was reconfigured into a roundabout. Jacksonville, FL 30.288911N, 81.713502W</li> <li>US-98 and County Route 491 Roundabout – The intersection of US-98 and County Route 491 was reconfigured into a roundabout. Jacksonville, FL 28.651156N, 82.447065W</li> <li>Cooper Creek Boulevard and Shopping Center Drive Roundabout - The intersection of Cooper Creek Boulevard and Shopping Center Drive was reconfigured into a roundabout. Bradenton, FL 27.39155N, 82.45453W</li> <li>FL-211, Herschel Street and Geraldine Drive Intersection – The junction of FL-211, Herschel Street and Geraldine Drive was reconfigured into a teardrop shape intersection. Jacksonville, FL 30.29063N, 81.71342W</li> <li>I-4 Exit 48 Interchange – A new ramp between County Route 557 to westbound I-4. Polk City, FL 28.182348N, 81.743617W</li> <li>FL-292 and Johnson Beach Road Roundabout – The intersection of FL-292 and Johnson Beach Road was reconfigured into a roundabout. Pensacola, FL 30.29923N, 87.42787W</li> <li>Higel Ave and Ocean Blvd Roundabout - The intersection of Higel Ave and Ocean Blvd was reconfigured into a roundabout. Siesta Key, FL 27.28803N, 82.55901W</li> <li>Updates to the road network were made in the following counties: Charlotte, Flagler, Osceola, Pasco, Pinellas, St. Lucie, Wakulla</li> </ul> |  |
| GEORGIA  | <ul> <li>Old Tucker Road and Lilburn-Stone Mountain Road Roundabout - The intersection of Old Tucker Road and Lilburn-Stone Mountain Road was reconfigured into a roundabout. Stone Mountain, GA 33.84796N, 84.14816W</li> <li>Holbrook Campground Road and Birmingham Highway Roundabout - The</li> </ul>                                                                                                                                                                                                                                                                                                                                                                                                                                                                                                                                                                                                                                                                                                                                                                                                                                                                                                                                                                                                                                                                                                                                                                                                                                                                                               |  |

## **SOUTHWEST region**

| State      | NEW CONSTRUCTION & OTHER UPDATES                                                                                                                                                                                                                                                                                                                                                                                                                                                                                 |  |
|------------|------------------------------------------------------------------------------------------------------------------------------------------------------------------------------------------------------------------------------------------------------------------------------------------------------------------------------------------------------------------------------------------------------------------------------------------------------------------------------------------------------------------|--|
| ARIZONA    | Updates to the road network were made in the following county: Cochise                                                                                                                                                                                                                                                                                                                                                                                                                                           |  |
| CALIFORNIA | <ul> <li>CA-99, East Eaton Road and Hicks Lane Roundabout – The intersection of CA-99, East Eaton Road and Hicks Lane was reconfigured into a roundabout. Chico, CA 39.775334N, 121.871954W</li> <li>CA-1 Realignment – CA-1 starting at Calle del Sol and going north for about a half mile was realigned a 115 feet to the east. Bodega Bay, CA 38.387835N, 123.082886W</li> <li>Updates to the road network were made in the following counties: Colusa, El Dorado, Nevada, Sacramento, San Benito</li> </ul> |  |
| NEVADA     | <ul> <li>Greenway Road and Heather Drive Roundabout - The intersection of Greenway Road and Heather Drive was reconfigured into a roundabout. Henderson, NV 36.005377N, 114.976832W</li> <li>Updates to the road network were made in the following county: Lander</li> </ul>                                                                                                                                                                                                                                    |  |
| NEW MEXICO | Updates to the road network were made in the following counties: Catron,     Harding, Lincoln, Los Alamos, Luna, Mora, Quay, Socorro, Torrance,     Union                                                                                                                                                                                                                                                                                                                                                        |  |
| UTAH       | Updates to the road network were made in the following counties: Beaver,     Piute, Rich, Salt Lake, Summit, Wayne                                                                                                                                                                                                                                                                                                                                                                                               |  |