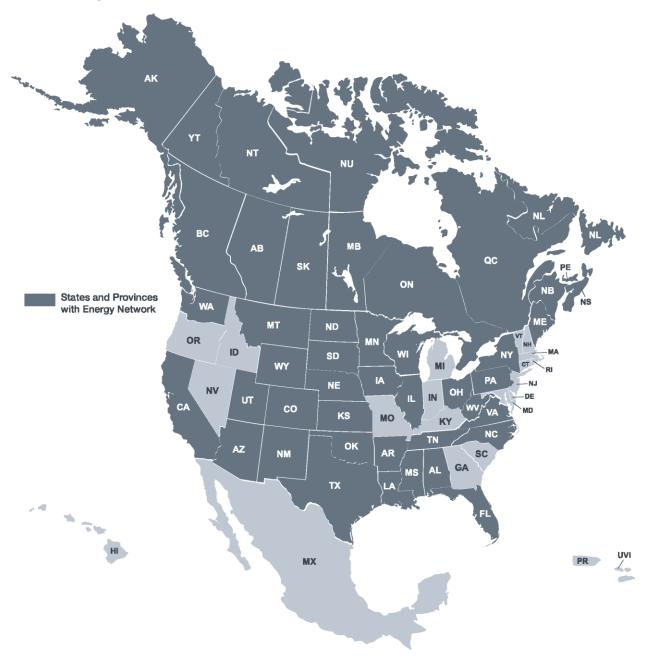

## **Coverage & Statistics**

The following states/provinces have existing energy network (lease roads) and Places:

| REGION        | NETWORK      | PLACE TYPES  |                       |                     |
|---------------|--------------|--------------|-----------------------|---------------------|
|               |              | WELL         | FACILITY              | LAND SURVEY ADDRESS |
| UNITED STATES |              |              |                       |                     |
| ALABAMA       | ✓            |              |                       |                     |
| ALASKA        | ✓            | ✓            |                       |                     |
| ARIZONA       | $\checkmark$ |              |                       |                     |
| ARKANSAS      | $\checkmark$ | ✓            |                       | ✓                   |
| CALIFORNIA    | ✓            | ✓            |                       | ✓                   |
| COLORADO      | ✓            | ✓            | <ul> <li>✓</li> </ul> | ✓                   |
| FLORIDA       | ✓            |              |                       |                     |
| ILLINOIS      | ✓            |              |                       |                     |
| IOWA          | $\checkmark$ |              |                       |                     |
| KANSAS        | $\checkmark$ | $\checkmark$ |                       |                     |
| LOUISIANA     | ✓            | $\checkmark$ | ✓                     | $\checkmark$        |
| MAINE         | ✓            |              |                       |                     |
| MINNESOTA     | ✓            |              |                       |                     |
| MISSISSIPPI   | ✓            | ✓            |                       | $\checkmark$        |
| MONTANA       | ✓            | ✓            | <ul> <li>✓</li> </ul> | $\checkmark$        |
| NEBRASKA      | $\checkmark$ |              |                       |                     |
| NEW MEXICO    | $\checkmark$ | $\checkmark$ | ✓                     | $\checkmark$        |
| NEW YORK      | $\checkmark$ | $\checkmark$ |                       |                     |
| NORTH         | ✓            |              |                       |                     |
| CAROLINA      |              |              |                       |                     |
| NORTH DAKOTA  | ✓            | ✓            | <ul> <li>✓</li> </ul> | ✓                   |
| OHIO          | ✓            | ✓            |                       | ✓                   |
| OKLAHOMA      | ✓            | $\checkmark$ | ✓                     | $\checkmark$        |
| PENNSYLVANIA  | ✓            | ✓            |                       |                     |
| SOUTH DAKOTA  | ✓            |              |                       |                     |
| TENNESSEE     | ✓            |              |                       |                     |
| TEXAS         | ✓            | ✓            |                       |                     |
| UTAH          | ✓            | ✓            | <ul> <li>✓</li> </ul> | ✓                   |
| VIRGINIA      | ✓            |              |                       |                     |
| WASHINGTON    | ✓            |              |                       |                     |
| WEST VIRGINIA | ✓            | ✓            |                       |                     |
| WISCONSIN     | ✓            |              |                       |                     |
| WYOMING       | ✓            | ✓            | ✓                     | ✓                   |
| CANADA        |              |              |                       |                     |
| ALBERTA       | ✓            | ✓            | <ul> <li>✓</li> </ul> | $\checkmark$        |
| BRITISH       | ✓            | ✓            | ✓                     | ✓                   |
| COLUMBIA      |              | •            | •                     | ¥                   |
| MANITOBA      | $\checkmark$ | $\checkmark$ |                       | $\checkmark$        |
| NEW           | ✓            |              |                       |                     |
| BRUNSWICK     |              |              |                       |                     |
| NEW LABRADOR  | ✓            |              |                       |                     |

| NORTHWEST     | ./           |   |              |
|---------------|--------------|---|--------------|
| TERRITORIES   | v            |   |              |
| NOVA SCOTIA   | $\checkmark$ |   |              |
| NUNAVUT       | $\checkmark$ |   |              |
| ONTARIO       | $\checkmark$ |   |              |
| PRINCE EDWARD |              |   |              |
| ISLAND        | v            |   |              |
| QUEBEC        |              |   |              |
| SASKATCHEWAN  | $\checkmark$ | ✓ | $\checkmark$ |
| YUKON         | 1            |   |              |
| TERRITORY     | •            |   |              |