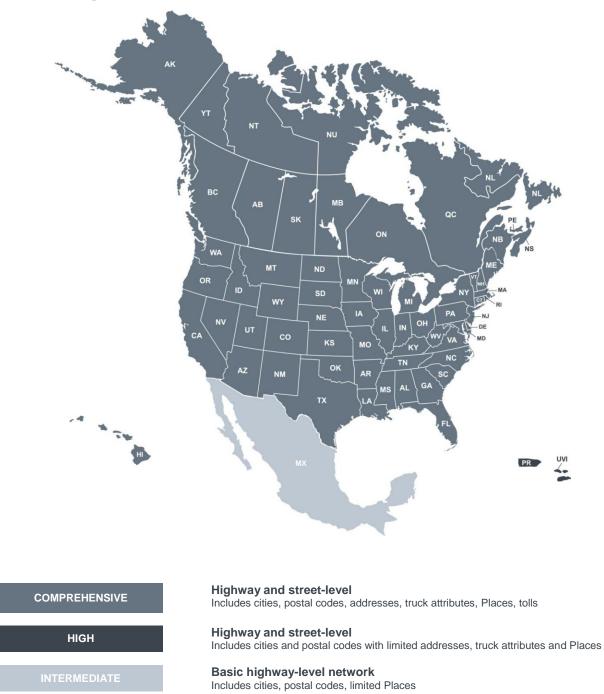

## **Coverage & Statistics**

|                      |           | T-LEVEL<br>K IN MILES |         | AY-LEVEL<br>K IN MILES | LEVEL OF      |
|----------------------|-----------|-----------------------|---------|------------------------|---------------|
|                      | 23Q2.1    | previous              | 23Q2.1  | previous               | COVERAGE      |
| UNITED<br>STATES     | 7,076,787 | 7,074,194             | 876,500 | 876,261                | Comprehensive |
| PUERTO<br>RICO       | 26,025    | 26,026                | 3,080   | 3,080                  | High          |
| US VIRGIN<br>ISLANDS | 1,386     | 1,386                 | 199     | 199                    | High          |
| CANADA               | 965,712   | 965,709               | 143,567 | 143,564                | Comprehensive |
| MEXICO               | 368,110   | 368,110               | 98,606  | 98,606                 | Intermediate  |