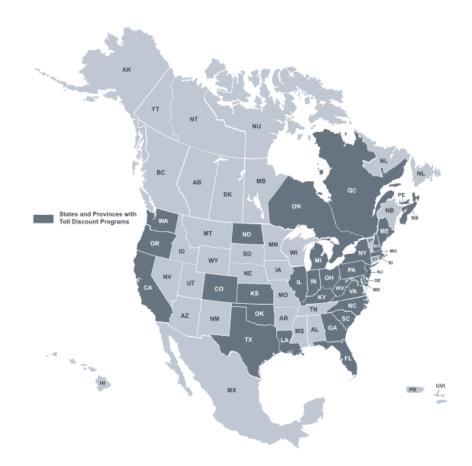

## **Toll Discount Programs**

Many tolling authorities offer standard discount plans to receive discounted toll rates when traveling on participating roadways. Below is a list of the supported discount programs:

| Discount Program           | Valid In                                                             | Discount Program            | Valid In      |
|----------------------------|----------------------------------------------------------------------|-----------------------------|---------------|
| 407 ETR<br>Transponder     | ON Canada                                                            | GeauxPass                   | LA            |
| A25 Transponder            | QC Canada                                                            | Good To Go                  | WA            |
| A30 EXPRESS<br>Transponder | QC Canada                                                            | GO-PASS                     | со            |
| Beach Express GO<br>VISIT  | AL                                                                   | I-Pass                      | IL            |
| BreezeBy                   | OR                                                                   | K-Tag                       | KS            |
| Downbeach Express<br>Pass  | NJ                                                                   | Laredo Trade Tag            | ТХ            |
| E-Fast Pass                | ТХ                                                                   | LeeWay                      | FL            |
| E-Pass                     | ТХ                                                                   | MACPASS                     | NS            |
| E-Pass Canada              | NS Canada                                                            | NC Quick Pass               | NC            |
| ExpressPass                | NY, ON Canada                                                        | NEXPRESS TOLL               | MI, ON Canada |
| EXpressToll                | СО                                                                   | Palmetto Pass<br>(PAL PASS) | SC            |
| EZ Tag                     | ТХ                                                                   | Peach Pass                  | GA            |
| EZPass                     | DE, IL, IN, KY, ME, MD,<br>MA, NH, NJ, NY, NC, OH,<br>PA, RI, VA, WV | PikePass                    | ок            |
| EZPass-MA                  | МА                                                                   | RiverLink                   | IN, KY        |
| EZPass-MD                  | MD                                                                   | StraitPASS                  | PEI Canada    |
| EZPass-ME                  | ME                                                                   | SunPass                     | FL            |
| EZPass-NJ                  | NJ                                                                   | TollTag                     | LA, TX        |
| EZPass-NY                  | NY                                                                   | ТхТад                       | ТХ            |
| EZPass-WV                  | WV                                                                   |                             |               |
| FasTrak                    | CA                                                                   |                             |               |