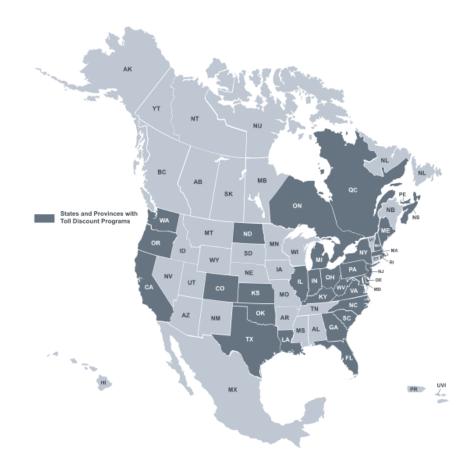

# **Toll Discount Programs**

Many tolling authorities offer standard discount plans to receive discounted toll rates when traveling on participating roadways. Below is a list of the supported discount programs:

| Discount Program           | Valid In                                                             | Discount Program            | Valid In      |
|----------------------------|----------------------------------------------------------------------|-----------------------------|---------------|
| 407 ETR<br>Transponder     | ON Canada                                                            | GeauxPass                   | LA            |
| A25 Transponder            | QC Canada                                                            | Good To Go                  | WA            |
| A30 EXPRESS<br>Transponder | QC Canada                                                            | GO-PASS                     | со            |
| Beach Express GO<br>VISIT  | AL                                                                   | I-Pass                      | IL            |
| BreezeBy                   | OR                                                                   | K-Tag                       | KS            |
| Downbeach Express<br>Pass  | NJ                                                                   | Laredo Trade Tag            | ТХ            |
| E-Fast Pass                | ТХ                                                                   | LeeWay                      | FL            |
| E-Pass                     | ТХ                                                                   | MACPASS                     | NS            |
| E-Pass Canada              | NS Canada                                                            | NC Quick Pass               | NC            |
| ExpressPass                | NY, ON Canada                                                        | NEXPRESS TOLL               | MI, ON Canada |
| EXpressToll                | СО                                                                   | Palmetto Pass<br>(PAL PASS) | SC            |
| EZ Tag                     | ТХ                                                                   | Peach Pass                  | GA            |
| EZPass                     | DE, IL, IN, KY, ME, MD,<br>MA, NH, NJ, NY, NC, OH,<br>PA, RI, VA, WV | PikePass                    | ОК            |
| EZPass-MA                  | МА                                                                   | RiverLink                   | IN, KY        |
| EZPass-MD                  | MD                                                                   | StraitPASS                  | PEI Canada    |
| EZPass-ME                  | ME                                                                   | SunPass                     | FL            |
| EZPass-NJ                  | NJ                                                                   | TollTag                     | LA, TX        |
| EZPass-NY                  | NY                                                                   | ТхТад                       | ТХ            |
| EZPass-WV                  | WV                                                                   |                             |               |
| FasTrak                    | CA                                                                   |                             |               |