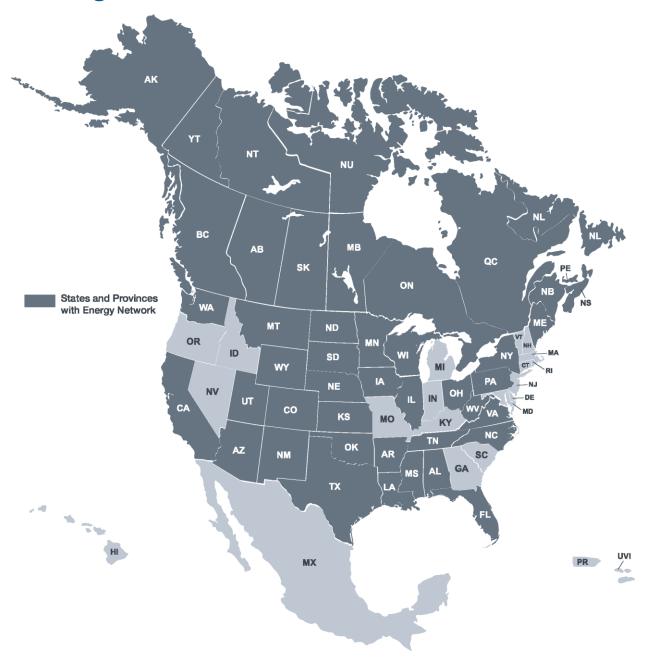

# **Coverage & Statistics**

The following states/provinces have existing energy network (lease roads) and Places:

| REGION        | NETWORK      | PLACE TYPES  |                       |                     |
|---------------|--------------|--------------|-----------------------|---------------------|
|               |              | WELL         | FACILITY              | LAND SURVEY ADDRESS |
| UNITED STATES |              |              |                       |                     |
| ALABAMA       | ✓            |              |                       |                     |
| ALASKA        | ✓            | ✓            |                       |                     |
| ARIZONA       | $\checkmark$ |              |                       |                     |
| ARKANSAS      | $\checkmark$ | ✓            |                       | ✓                   |
| CALIFORNIA    | $\checkmark$ | ✓            |                       | ✓                   |
| COLORADO      | ✓            | ✓            | <ul> <li>✓</li> </ul> | $\checkmark$        |
| FLORIDA       | ✓            |              |                       |                     |
| ILLINOIS      | ✓            |              |                       |                     |
| IOWA          | $\checkmark$ |              |                       |                     |
| KANSAS        | ✓            | ✓            |                       |                     |
| LOUISIANA     | $\checkmark$ | $\checkmark$ | ✓                     | $\checkmark$        |
| MAINE         | $\checkmark$ |              |                       |                     |
| MINNESOTA     | $\checkmark$ |              |                       |                     |
| MISSISSIPPI   | $\checkmark$ | $\checkmark$ |                       | $\checkmark$        |
| MONTANA       | $\checkmark$ | $\checkmark$ | ✓                     | $\checkmark$        |
| NEBRASKA      | ✓            |              |                       |                     |
| NEW MEXICO    | ✓            | ✓            | ✓                     | ✓                   |
| NEW YORK      | ✓            | ✓            |                       |                     |
| NORTH         | $\checkmark$ |              |                       |                     |
| CAROLINA      |              |              |                       |                     |
| NORTH DAKOTA  | ✓            | ✓            | <ul> <li>✓</li> </ul> | ✓                   |
| OHIO          | ✓            | ✓            |                       | $\checkmark$        |
| OKLAHOMA      | ✓            | ✓            | <ul> <li>✓</li> </ul> | ✓                   |
| PENNSYLVANIA  | ✓            | ✓            |                       |                     |
| SOUTH DAKOTA  | ✓            |              |                       |                     |
| TENNESSEE     | ✓            |              |                       |                     |
| TEXAS         | ✓            | ✓            |                       |                     |
| UTAH          | ✓            | ✓            | ✓                     | ✓                   |
| VIRGINIA      | ✓            |              |                       |                     |
| WASHINGTON    | ✓            |              |                       |                     |
| WEST VIRGINIA | ✓            | ✓            |                       |                     |
| WISCONSIN     | ✓            |              |                       |                     |
| WYOMING       | ✓            | ✓            | <ul> <li>✓</li> </ul> | ✓                   |
| CANADA        |              |              |                       |                     |
| ALBERTA       | $\checkmark$ | $\checkmark$ | ✓                     | $\checkmark$        |
| BRITISH       | ✓            | ✓            | ✓                     | ✓                   |
| COLUMBIA      |              |              | · ·                   |                     |
| MANITOBA      | ✓            | ✓            |                       | ✓                   |
| NEW           | $\checkmark$ |              |                       |                     |
| BRUNSWICK     |              |              |                       |                     |
| NEW LABRADOR  | ✓            |              |                       |                     |

| NORTHWEST     | 1            |   |              |
|---------------|--------------|---|--------------|
| TERRITORIES   | v            |   |              |
| NOVA SCOTIA   | $\checkmark$ |   |              |
| NUNAVUT       | $\checkmark$ |   |              |
| ONTARIO       | $\checkmark$ |   |              |
| PRINCE EDWARD |              |   |              |
| ISLAND        | v            |   |              |
| QUEBEC        |              |   |              |
| SASKATCHEWAN  | $\checkmark$ | ✓ | $\checkmark$ |
| YUKON         |              |   |              |
| TERRITORY     |              |   |              |