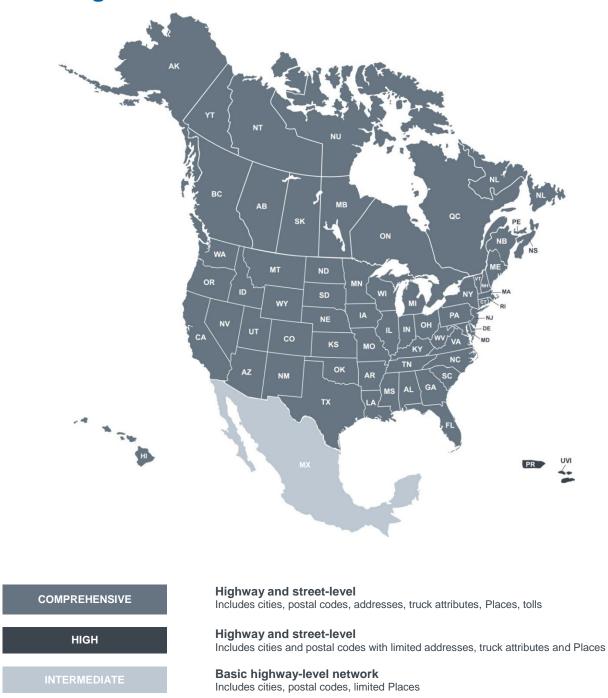

### **Coverage & Statistics**

|                      |           | T-LEVEL<br>K IN MILES |         | AY-LEVEL<br>K IN MILES | LEVEL OF      |
|----------------------|-----------|-----------------------|---------|------------------------|---------------|
|                      | 22Q3.2    | previous              | 22Q3.2  | previous               | COVERAGE      |
| UNITED<br>STATES     | 7,060,191 | 7,051,160             | 874,752 | 874,164                | Comprehensive |
| PUERTO<br>RICO       | 26,024    | 26,024                | 3,079   | 3,079                  | High          |
| US VIRGIN<br>ISLANDS | 1,386     | 1,386                 | 199     | 199                    | High          |
| CANADA               | 965,338   | 965,211               | 143,363 | 143,279                | Comprehensive |
| MEXICO               | 368,097   | 368,103               | 98,597  | 98,597                 | Intermediate  |