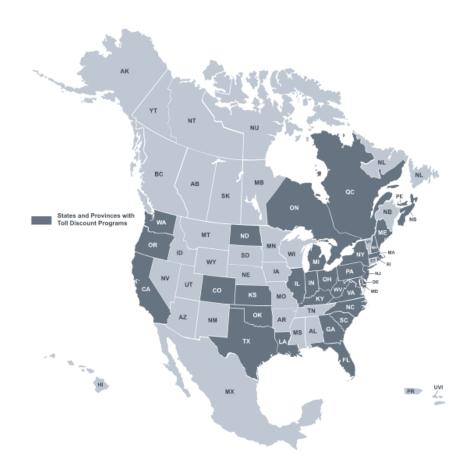

## **Toll Discount Programs**

Many tolling authorities offer standard discount plans to receive discounted toll rates when traveling on participating roadways. Below is a list of the supported discount programs:

| Discount Program           | Valid In                                                             |  |  |
|----------------------------|----------------------------------------------------------------------|--|--|
| 407 ETR<br>Transponder     | ON Canada                                                            |  |  |
| A25 Transponder            | QC Canada                                                            |  |  |
| A30 EXPRESS<br>Transponder | QC Canada                                                            |  |  |
| Beach Express GO VISIT     | AL                                                                   |  |  |
| BreezeBy                   | OR                                                                   |  |  |
| Downbeach Express<br>Pass  | NJ                                                                   |  |  |
| E-Fast Pass                | TX                                                                   |  |  |
| E-Pass                     | TX                                                                   |  |  |
| E-Pass Canada              | NS Canada                                                            |  |  |
| ExpressPass                | NY, ON Canada                                                        |  |  |
| EXpressToll                | со                                                                   |  |  |
| EZ Tag                     | TX                                                                   |  |  |
| EZPass                     | DE, IL, IN, KY, ME, MD,<br>MA, NH, NJ, NY, NC, OH,<br>PA, RI, VA, WV |  |  |
| EZPass-MA                  | MA                                                                   |  |  |
| EZPass-MD                  | MD                                                                   |  |  |
| EZPass-ME                  | ME                                                                   |  |  |
| EZPass-NJ                  | NJ                                                                   |  |  |
| EZPass-NY                  | NY                                                                   |  |  |
| EZPass-WV                  | WV                                                                   |  |  |
| FasTrak                    | CA                                                                   |  |  |

| Discount Program            | Valid In      |  |  |
|-----------------------------|---------------|--|--|
| GeauxPass                   | LA            |  |  |
| Good To Go                  | WA            |  |  |
| GO-PASS                     | СО            |  |  |
| I-Pass                      | IL            |  |  |
| K-Tag                       | KS            |  |  |
| Laredo Trade Tag            | TX            |  |  |
| LeeWay                      | FL            |  |  |
| MACPASS                     | NS            |  |  |
| NC Quick Pass               | NC            |  |  |
| NEXPRESS TOLL               | MI, ON Canada |  |  |
| Palmetto Pass<br>(PAL PASS) | sc            |  |  |
| Peach Pass                  | GA            |  |  |
| PikePass                    | ок            |  |  |
| RiverLink                   | IN, KY        |  |  |
| StraitPASS                  | PEI Canada    |  |  |
| SunPass                     | FL            |  |  |
| TollTag                     | LA, TX        |  |  |
| TxTag                       | TX            |  |  |
|                             |               |  |  |
|                             |               |  |  |