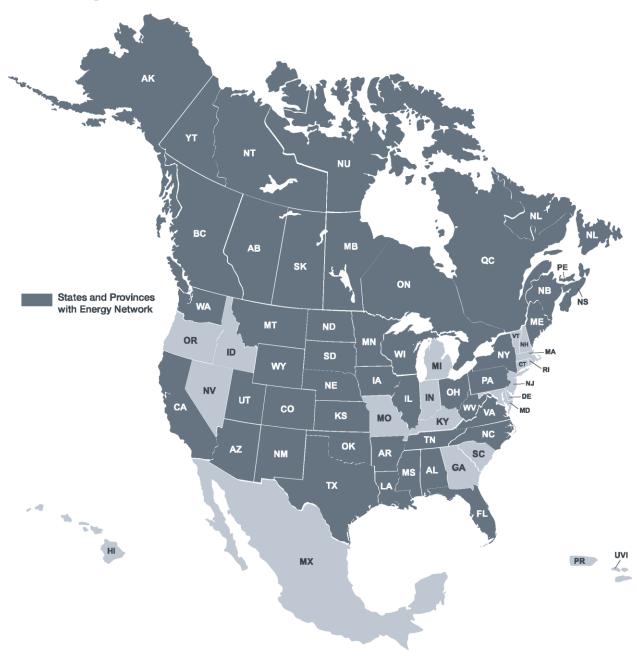

## **Coverage & Statistics**

The following states/provinces have existing energy network (lease roads) and Places:

| REGION        | NETWORK | PLACE TYPES |          |                     |
|---------------|---------|-------------|----------|---------------------|
|               |         | WELL        | FACILITY | LAND SURVEY ADDRESS |
| UNITED STATES |         |             |          |                     |
| ALABAMA       | ✓       |             |          |                     |
| ALASKA        | ✓       | ✓           |          |                     |
| ARIZONA       | ✓       |             |          |                     |
| ARKANSAS      | ✓       | ✓           |          | ✓                   |
| CALIFORNIA    | ✓       | ✓           |          | ✓                   |
| COLORADO      | ✓       | ✓           | <b>✓</b> | ✓                   |
| FLORIDA       | ✓       |             |          |                     |
| ILLINOIS      | ✓       |             |          |                     |
| IOWA          | ✓       |             |          |                     |
| KANSAS        | ✓       | ✓           |          |                     |
| LOUISIANA     | ✓       | ✓           | ✓        | ✓                   |
| MAINE         | ✓       |             |          |                     |
| MINNESOTA     | ✓       |             |          |                     |
| MISSISSIPPI   | ✓       | ✓           |          | ✓                   |
| MONTANA       | ✓       | ✓           | ✓        | ✓                   |
| NEBRASKA      | ✓       |             |          |                     |
| NEW MEXICO    | ✓       | ✓           | ✓        | ✓                   |
| NEW YORK      | ✓       | ✓           |          |                     |
| NORTH         | ✓       |             |          |                     |
| CAROLINA      | •       |             |          |                     |
| NORTH DAKOTA  | ✓       | ✓           | ✓        | ✓                   |
| OHIO          | ✓       | ✓           |          | ✓                   |
| OKLAHOMA      | ✓       | ✓           | ✓        | ✓                   |
| PENNSYLVANIA  | ✓       | ✓           |          |                     |
| SOUTH DAKOTA  | ✓       |             |          |                     |
| TENNESSEE     | ✓       |             |          |                     |
| TEXAS         | ✓       | ✓           |          |                     |
| UTAH          | ✓       | ✓           | ✓        | ✓                   |
| VIRGINIA      | ✓       |             |          |                     |
| WASHINGTON    | ✓       |             |          |                     |
| WEST VIRGINIA | ✓       | ✓           |          |                     |
| WISCONSIN     | ✓       |             |          |                     |
| WYOMING       | ✓       | ✓           | ✓        | ✓                   |
| CANADA        |         |             |          |                     |
| ALBERTA       | ✓       | ✓           | ✓        | ✓                   |
| BRITISH       | ✓       | ✓           | <b>√</b> | ✓                   |
| COLUMBIA      |         |             | <b>V</b> |                     |
| MANITOBA      | ✓       | ✓           |          | ✓                   |
| NEW           | ✓       |             |          |                     |
| BRUNSWICK     |         |             |          |                     |
| NEW LABRADOR  | ✓       |             |          |                     |

| NORTHWEST     | <b>_</b> |   |   |
|---------------|----------|---|---|
| TERRITORIES   | •        |   |   |
| NOVA SCOTIA   | ✓        |   |   |
| NUNAVUT       | ✓        |   |   |
| ONTARIO       | ✓        |   |   |
| PRINCE EDWARD | ./       |   |   |
| ISLAND        | •        |   |   |
| QUEBEC        |          |   |   |
| SASKATCHEWAN  | ✓        | ✓ | ✓ |
| YUKON         | ./       |   |   |
| TERRITORY     | •        |   |   |